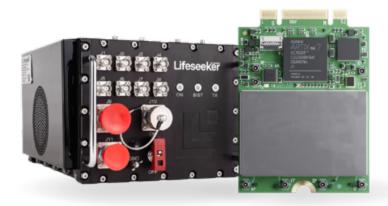

# The Challenge

Lifeseeker is a state-of-the-art search and rescue system. Its purpose is critical—locating mobile phones in hard-to-reach areas for search and rescue operations. To support their life-saving technology, CENTUM sought a reliable, efficient, and small software-defined radio (SDR) solution, which led them to Epiq Solutions' Sidekiq M.2 card. Lifeseeker proved to be a standout example of small-form-factor SDRs in action.

### The Solution

Epiq's Sidekiq M.2, along with the companion product Placekiq, were the clear choice for CENTUM.

Sidekiq M.2 is one of Epiq's prime examples of a small-form-factor SDR, offering a broad range of RF transceiver capabilities and delivering high performance within a miniaturized module (22mm x 80mm x 3.8mm), making it an excellent fit for integration into portable or embedded systems, like Lifeseeker.

Lifeseeker was able to seamlessly integrate the Sidekiq M.2 card into some of its systems, creating a synergy that took their capabilities to new heights. The robust performance and wideband capability of Sidekiq M.2 enabled Lifeseeker to conduct real-time scanning of multiple frequency bands.